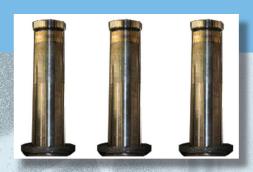

Secure Barrier

SecureAccess

SecureBarrier

SecureView

Retractable B

Bollards are offered in both standard and decorative configurations. Our technical team can assist clients with the development of security systems to meet specific needs. Custom designed systems are available.

Our retractable bollard systems have been certified K-12/Pass (15,000 lb vehicle/50mph/1 meter penetration) by the U.S. Department of State.

# SecureBarrier

Retractable Bollards







## FEATURES & BENEFITS

- Variable speed for regular and emergency use
- Seals keep dirt and water out of system
- Hydraulic lift system on request
- K12/Pass Certification from the U.S. Department of State

#### **APPLICATION**

The Retractable Bollard system can easily be adapted to any facility or area that requires a formidable, visual, psychological and physical barrier.

# ADDITIONAL SPECIFICATIONS

## Automatic:

- Pneumatic design is fast; efficient and environmentally safe
- Works with a variety of triggering devices
- Low maintenance, with easily replaceable parts
- Smooth operation even in extreme temperatures
- Reliable operation with cycle-tested components

### Manual:

- Pneumatic design is fast; efficient and environmentally safe
- Low maintenance, with easily replaceable