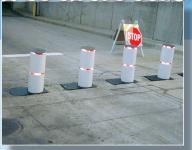

# SecureBarrier

Retractable Bollards

#### **APPLICATION**

The Retractable Bollard system can easily be adapted to any facility or area that requires a formidable, visual, psychological and physical barrier.