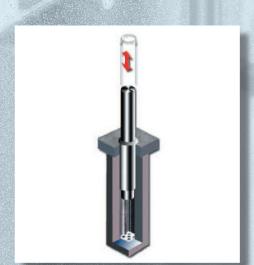

## Automatic:

- Pneumatic design is fast; efficient and environmentally safe
- Works with a variety of triggering devices
- Low maintenance, with easily replaceable parts
- Smooth operation even in extreme temperatures
- Reliable operation with cycle-tested components

### Manual:

- Pneumatic design is fast; efficient and environmentally safe
- Low maintenance, with easily replaceable parts
- Smooth operation even in extreme temperatures
- Manual design does not require a power source and is environmentally safe
- Integrate with powered retractable bollards for design flexibility at a lower cost
- Economic approach to protect area facilities and grounds