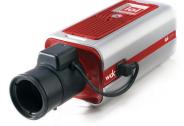

### ioi camwdc100dn

- Wide dynamic range intelligent IP camera
- Built in video analytics
- Pixel auto-adjustment to provide clear visibility at all time
- Enhanced with Pixim technology
- Outdoor color day/night