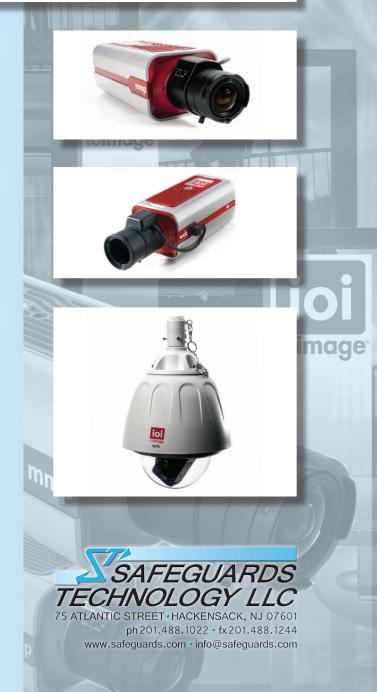

### ioi cam mmp100dn

- 3-megapixel intelligent IP camera
- Built in video analytics
- Picture-In-Picture for synchronized analytics visualization
- Electronic PTZ
- Outdoor color day/night with low light capabilities

### ioi camwdc100dn

- Wide dynamic range intelligent IP camera
- Built in video analytics
- Pixel auto-adjustment to provide clear visibility at all time
- Enhanced with Pixim technology
- Outdoor color day/night

#### ioi cam xptz100dn

- IP PTZ intelligent video high speed camera
- Built in video analytics
- Step-and-stare detection over presets
- Automated hand-off between cameras
- Outdoor color day/night with 18x/26x zoom