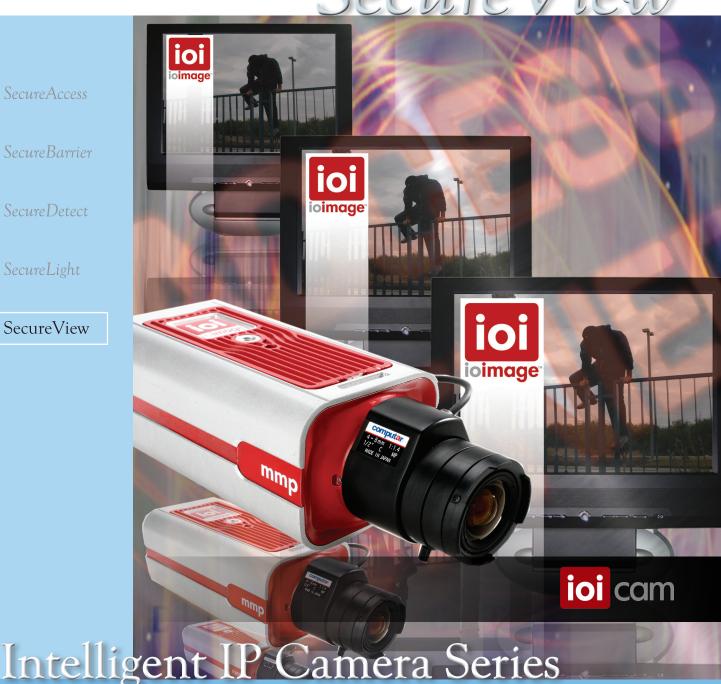

# SecureView

SecureView

Video analytics provide situational awareness and scene safety with an array of options. The ioicam<sup>™</sup> series from ioimage<sup>™</sup> provides cutting edge surveillance cameras combined with ioimage<sup>™</sup> intelligent video analytics and advanced technology of the complete ioimage intelligent video appliances<sup>™</sup> suite to provide premium solutions that reduce deployment time and increase surveillance capabilities. The ioicam<sup>™</sup> series is a key part of the ideal solution for modern security challenges that increases situational awareness, identification, and scene-safety.

## Intelligent IP Camera Series

### ioi cam mmp100dn

- 3-megapixel intelligent IP camera
- Built in video analytics
- Picture-In-Picture for synchronized analytics visualization
- Electronic PTZ
- Outdoor color day/night with low light capabilities