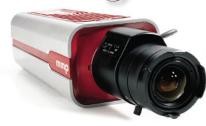

### ioi cam mmp100dn

- 3-megapixel intelligent IP camera
- Built in video analytics
- Picture-In-Picture for synchronized analytics visualization
- Electronic PTZ
- Outdoor color day/night with low light capabilities