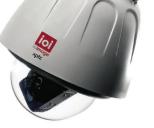

#### ioi cam xptz100dn

- IP PTZ intelligent video high speed camera
- Built in video analytics
- Step-and-stare detection over presets
- Automated hand-off between cameras
- Outdoor color day/night with 18x/26x zoom