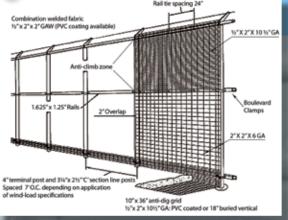

# Size:

• 1/2" x 3" 8-gauge for high security needs

# **SPECIFICATIONS**

Wire Size

Approx. lbs./100 sq. ft.

| Spacing<br>of Cross<br>Wires | Spacing<br>of Line<br>Wires | Gauge | Decimal Size<br>of Wire | P/S | GAW | PVC |
|------------------------------|-----------------------------|-------|-------------------------|-----|-----|-----|
| 3                            | 3                           | 11    | .1205                   | 32  | 34  | 41  |
| 2.4                          | 2.4                         | 9     | .148                    | .67 |     |     |
| 2                            | 4                           | 11    | .1205                   | 36  | 38  | 43  |
| 2                            | 2                           | 8.5   | .155                    | 79  | 83  | 101 |
| 0.5                          | 3                           | 8     | .162                    | 198 | 210 | ~   |

<sup>\*</sup> Other sizes available. Available in galvanized, green or black

Tensile Strength: 122lbs (55 kg)/mm2

Elongation: 7% min.

Welds tear force: 2541 newton. min. Aperture options: 0.5" x 3" or 2" x 6"