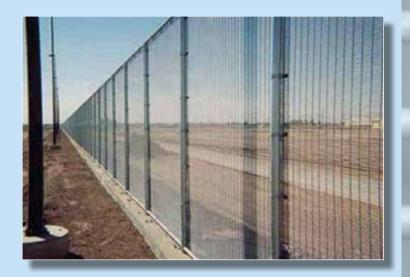

Safeguards Technology offers a variety of welded mesh sizes which are used for safety barriers, perimeter fencing and aesthetic purposes in commercial, industrial, military and government projects.

### General Uses:

- Perimeters
- Bridge overpass fences
- Security fencing
- Catwalks and recreational enclosures
- Storage
- Balustrades

# APPLICATION

Safeguards Technology's Welded Mesh Security Fencing is perfectly suited to industrial, commercial and government applications which demand high security fencing.